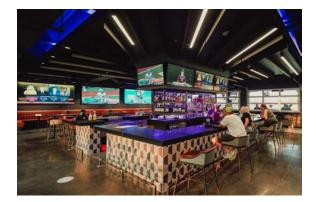

### MAIN BAR/RESTAURANT

SIZE: 1,900 sq. ft. CAPACITY: 75 Guests

- HDTVs
- Full A/V capabilities
- Exclusive bars available

### **TOP BAR**

CAPACITY: 65 Guests Indoor/100 Outdoor SIZE: 1,500 sq. ft.

- HDTVs
- Full A/V capabilities
- Exclusive bar available