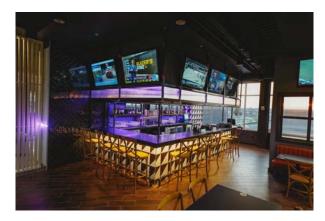

### **TOP BAR**

CAPACITY: 65 Guests Indoor/100 Outdoor SIZE: 1,500 sq. ft.

- HDTVs
- Full A/V capabilities
- Exclusive bar available