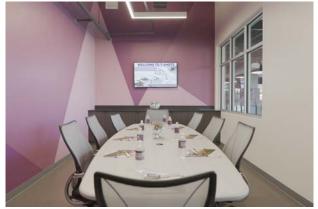

### PRIVATE DINING

CAPACITY: 10 Guests SIZE: 150 sq. ft.

- HDTVs
- Full A/V capabilities