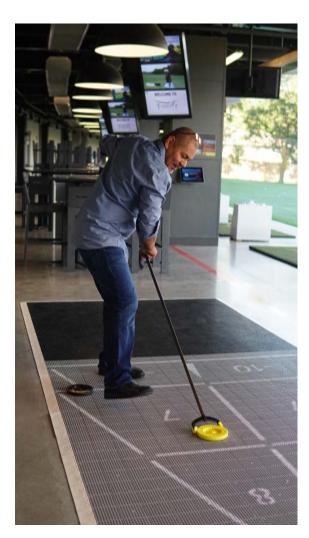

### **HITTING BAYS**

BAY CAPACITY: 6 Guests, per bay FULL BAY CAPACITY: 17 Bays, 102 Guests

- HDTVs
- Point-scoring games for all skill levels
- Complimentary clubs available

### **HITTING BAYS**

BAY CAPACITY: 6 Guests, per bay FULL BAY CAPACITY: 22 Bays, 132 Guests

- HDTVs
- Point scoring games for all skill levels
- Complimentary clubs available