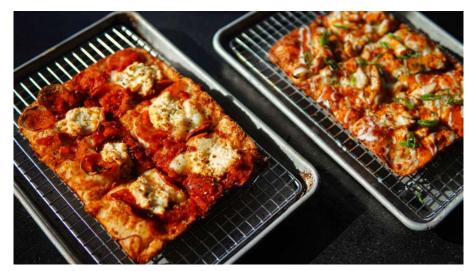

### **PIZZA BUFFET**

\$19/per person

Pizza prepared with Fresh Mozzarella & House Pizza Sauce

Choice of: Meat Lovers, Pepperoni, Cheese, Supreme, or Veggie

Caesar Salad, Cookies or Brownies